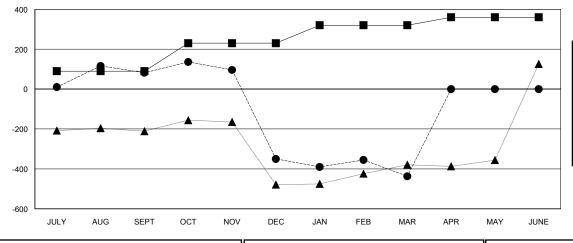

## GOALS AND ACTUAL MEMBERS CUMULATIVE

| -■- MEMBER GROWTH NET GOAL        |  |
|-----------------------------------|--|
| - ● - MEMBER GROWTH ACTUAL        |  |
| - ▲ - LAST YEAR MEMBERSHIP ACTUAL |  |
|                                   |  |
|                                   |  |
|                                   |  |