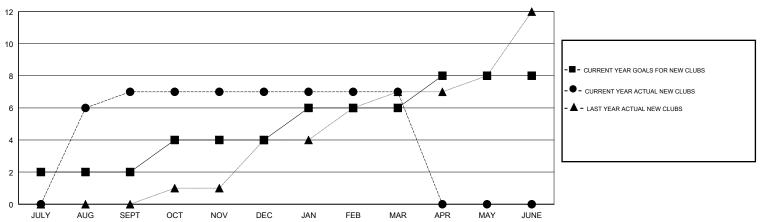

JAN/FEB/MAR

APR/MAY/JUNE

2

# MONTHLY MEMBERSHIP PROGRESS REPORT

### District 3233E2

Results as of: 03/31/2019

0

0

#### **ANIL TULSYAN LOCATION INDIA GMT CA** Clubs Members RESULTS FOR 2018-2019 RESULTS FOR 2018-2019 NEW CLUB GOAL NEW CLUBS DROPPED CLUBS MEMBER GROWTH NET MEMBER GROWTH DROPPED QUARTER QUARTER GOAL ACTUAL MEMBERS ACTUAL (including transfers) 2 7 2 90 259 161 JULY/AUG/SEPT JULY/AUG/SEPT 13 140 99 525 OCT/NOV/DEC OCT/NOV/DEC 2 0 6 371 215 90

JAN/FEB/MAR

APR/MAY/JUNE

40

### GOALS AND ACTUAL NEW CLUBS CUMULATIVE

0

0



## GOALS AND ACTUAL MEMBERS CUMULATIVE



| -■- MEMBER GROWTH NET GOAL        |  |
|-----------------------------------|--|
| - ● - MEMBER GROWTH ACTUAL        |  |
| - ▲ - LAST YEAR MEMBERSHIP ACTUAL |  |
|                                   |  |
|                                   |  |
|                                   |  |

| DROPPED CLUBS: 21 |     |
|-------------------|-----|
| DROPPED MEMBERS   |     |
| DECEASED          | 3   |
| CLUB CANCELLED    | 449 |
| OTHER             | 449 |
| TOTAL             | 901 |

| 76 CLUBS OF 153 ADDED 1 OR MORE |   |
|---------------------------------|---|
| NEW MEMBERS                     |   |
|                                 |   |
|                                 |   |
|                                 | ı |

1,490 (24.78%) **FEMALE** Wome